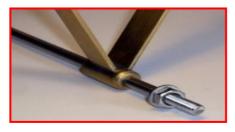

#### MOTOR COUPLINGS UNIVERSAL **INSERTS**

#### MOTOR COUPLING GUIDE

UNIVERSAL: GENERAL PURPOSE

**MICROFLEX: LOWER NOISE** 

**POWERFLEX: HIGH SPEED & TOROUE** 

**AVAILABLE BORES AND THREAD SIZES** 6.0 8.0 1/4" **BORES AND THREAD SIZES DEPENDS ON MOTOR AND PROPSHAFT SIZES** 