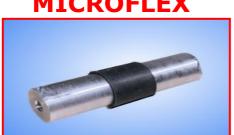

#### **MICROFLEX**

**POWERFLEX** 

#### MOTOR COUPLING GUIDE

UNIVERSAL: GENERAL PURPOSE

**MICROFLEX: LOWER NOISE** 

**POWERFLEX: HIGH SPEED & TOROUE** 

**AVAILABLE BORES AND THREAD SIZES** 6.0 8.0 1/4" **BORES AND THREAD SIZES DEPENDS ON MOTOR AND PROPSHAFT SIZES** 