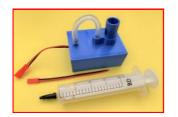

#### **MAXI MIST UNIT**

Voltage; 12v 116mm x 66mm x 65mm High Just add plain water to create visual effect of Steam