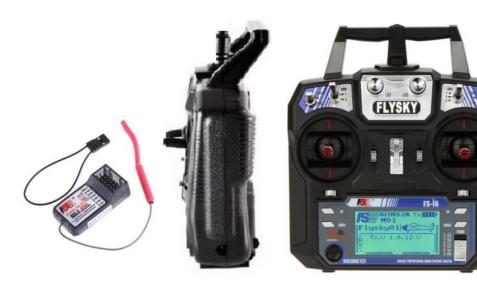

AND LIFEBOUYS







#### **STANCHIONS AND HANDRAILS**







RIGGING, TURNBUCKLES & PULLEY BLOCKS







#### **COWL VENTS, LOUVRE PANELS & GRIDS**







**DOORS, PORTHOLES WINDOWS & HATCHES** 













**LADDERS, CRANES & SHIPS WHEELS** 







**HORNS, RADARS & FLAGSTAFFS** 







**PACKING CRATES, PALLETS & OIL DRUMS** 









# NATIONAL & NAVAL FLAGS OF THE WORLD FABRIC DOUBLE SIDED PRINTED VARIOUS SIZES PLUS CUSTOMISED FLAGS ALSO AVAILABLE



# VINYL NAME PLATES LOGOS & DECALS CUSTOM NAME PLATES WITH YOUR OWN WORDING AND TEXT STYLE

MODEL BOAT CLUB LOGOS SUPPLIED ON VINYL OR PRINTED FABRIC FLAGS

## **HMS SOLENT**































### **ELECTRICAL FITTINGS & WIRING**



## 4 CHANNEL 2.4 Ghz TRANSMITTER & RECEIVER



## 6 CHANNEL 2.4 Ghz TRANSMITTER & RECEIVER



### **NOTES**

CONTACT: STEVE 01595 870437 or 07921 032624 steve@modelboatbits.com

For current prices please refer to separate sheet

**MODELBOATBITS** Was founded in 2009 and has built up a very good reputation for providing modellers all over the world a more personal service than that of a on-line shop

We are passionate about having that personal contact with our valued customers rather than just on line shopping

MODELBOATBITS have developed a range of quality products
manufactured in-house at our workshop based right in the heart of
beautiful Wales

More recently we have invested a lot in 3D printing and now have
5 printers creating new products that are continually
being added to our product range

Also another addition to our manufacturing processes is Scale model flags, vinyl l