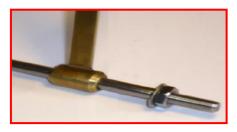

#### MOTOR COUPLINGS UNIVERSAL **INSERTS**

#### MOTOR COUPLING GUIDE

UNIVERSAL: GENERAL PURPOSE

**MICROFLEX: LOWER NOISE** 

**POWERFLEX: HIGH SPEED & TOROUE** 

**AVAILABLE BORES AND THREAD SIZES** 6.0 8.0 1/4" **BORES AND THREAD SIZES DEPENDS ON MOTOR AND PROPSHAFT SIZES** 