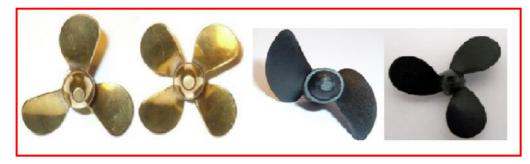

## BRASS PROPELLERS 3 & 4 BLADE PLASTIC PROPELLERS 2 & 3 BLADE

ELECTRONIC
SPEED
CONTROLLERS
FOR BRUSHED
MOTORS