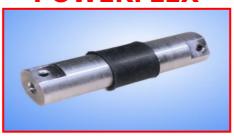

#### **MICROFLEX**

**POWERFLEX** 

#### MOTOR COUPLING GUIDE

UNIVERSAL: GENERAL PURPOSE

**MICROFLEX: LOWER NOISE** 

**POWERFLEX: HIGH SPEED & TOROUE** 

**AVAILABLE BORES AND THREAD SIZES** 6.0 8.0 1/4" **BORES AND THREAD SIZES DEPENDS ON MOTOR AND PROPSHAFT SIZES** 