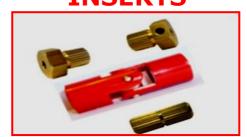

#### MOTOR COUPLINGS UNIVERSAL **INSERTS**

#### MOTOR COUPLING GUIDE

UNIVERSAL: GENERAL PURPOSE

**MICROFLEX: LOWER NOISE** 

**POWERFLEX: HIGH SPEED & TOROUE** 

**AVAILABLE BORES AND THREAD SIZES** 6.0 8.0 1/4" **BORES AND THREAD SIZES DEPENDS ON MOTOR AND PROPSHAFT SIZES** 