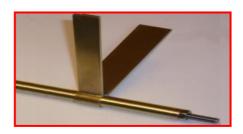

#### MOTOR COUPLINGS UNIVERSAL **INSERTS**

#### MOTOR COUPLING GUIDE

UNIVERSAL: GENERAL PURPOSE

**MICROFLEX: LOWER NOISE** 

**POWERFLEX: HIGH SPEED & TOROUE** 

**AVAILABLE BORES AND THREAD SIZES** 6.0 8.0 1/4" **BORES AND THREAD SIZES DEPENDS ON MOTOR AND PROPSHAFT SIZES** 