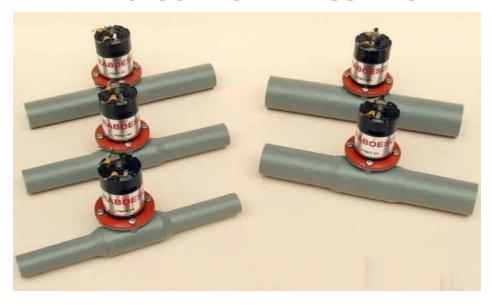

TILLER ARMS 3, 4 & 5mm SINGLE, DOUBLE, TRIPLE & 90 DEG SERVO LINKAGE KITS AND SERVOS







## BRASS PROPELLERS 3 & 4 BLADE PLASTIC PROPELLERS 2 & 3 BLADE





ELECTRONIC
SPEED
CONTROLLERS
FOR BRUSHED
MOTORS





#### **MINI MIST UNIT**

Voltage; 6v 65mm x 50mm x 30mm Just add plain water to create visual effect of Steam



#### **MAXI MIST UNIT**

Voltage; 12v 116mm x 66mm x 65mm High Just add plain water to create visual effect of Steam



#### **RC SWITCHER**

Allows you to control auxilliary items from a spare channel on your transmitter Ideal for switching on:
Lighting set ups, Water pumps or radars



#### **LIGHTING**









#### FIRE MONITORS, WATER PUMPS & HYDRANTS







## WATER PUMPS AND FITTINGS SUITABLE FOR MOTOR COOLING AND WATER CANNONS



### **RABOESCH BOW THRUSTERS**



#### **ANCHORAGE AND MOORING FITTINGS**













#### **FENDERS AND BUMPER FITTINGS**







#### LIFERAFTS AND LIFEBOUYS







#### **STANCHIONS AND HANDRAILS**







RIGGING, TURNBUCKLES & PULLEY BLOCKS







#### **COWL VENTS, LOUVRE PANELS & GRIDS**







**DOORS, PORTHOLES WINDOWS & HATCHES** 













**LADDERS, CRANES & SHIPS WHEELS** 







**HORNS, RADARS & FLAGSTAFFS** 







**PACKING CRATES, PALLETS & OIL DRUMS** 









# NATIONAL & NAVAL FLAGS OF THE WORLD FABRIC DOUBLE SIDED PRINTED VARIOUS SIZES PLUS CUSTOMISED FLAGS ALSO AVAILABLE



# VINYL NAME PLATES LOGOS & DECALS CUSTOM NAME PLATES WITH YOUR OWN WORDING AND TEXT STYLE

MODEL BOAT CLUB LOGOS SUPPLIED ON VINYL OR PRINTED FABRIC FLAGS

## **HMS SOLENT**































### **ELECTRICAL FI