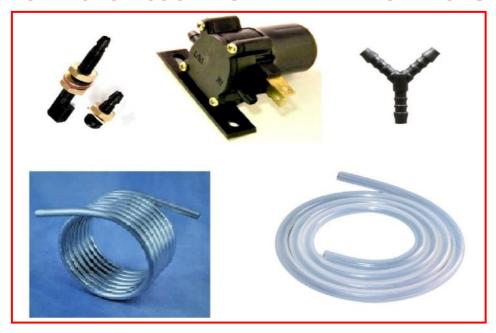

RUDDERS & KORT NOZZLES**







# TILLER ARMS 3, 4 & 5mm SINGLE, DOUBLE, TRIPLE & 90 DEG SERVO LINKAGE KITS AND SERVOS







## BRASS PROPELLERS 3 & 4 BLADE PLASTIC PROPELLERS 2 & 3 BLADE





ELECTRONIC
SPEED
CONTROLLERS
FOR BRUSHED
MOTORS





#### **MINI MIST UNIT**

Voltage; 6v 65mm x 50mm x 30mm Just add plain water to create visual effect of Steam



#### **MAXI MIST UNIT**

Voltage; 12v 116mm x 66mm x 65mm High Just add plain water to create visual effect of Steam



#### **RC SWITCHER**

Allows you to control auxilliary items from a spare channel on your transmitter Ideal for switching on:
Lighting set ups, Water pumps or radars



#### **LIGHTING**









#### FIRE MONITORS, WATER PUMPS & HYDRANTS







## WATER PUMPS AND FITTINGS SUITABLE FOR MOTOR COOLING AND WATER CANNONS



### **RABOESCH BOW THRUSTERS**



#### **ANCHORAGE AND MOORING FITTINGS**













#### **FENDERS AND BUMPER FITTINGS**







#### LIFERAFTS AND LIFEBOUYS







#### **STANCHIONS AND HANDRAILS**







RIGGING, TURNBUCKLES & PULLEY BLOCKS







#### **COWL VENTS, LOUVRE PANELS & GRIDS**







**DOORS, PORTHOLES WINDOWS & HATCHES** 













**LADDERS, CRANES & SHIPS WHEELS** 







**HORNS, RADARS & FLAGSTAFFS** 







**PACKING CRATES, PALLETS & OIL DRUMS** 









# NATIONAL & NAVAL FLAGS OF THE WORLD FABRIC DOUBLE SIDED PRINTED VARIOUS SIZES PLUS CUSTOMISED FLAGS ALSO AVAILABLE



# VINYL NAME PLATES LOGOS & DECALS CUSTOM NAME PLATES WITH YOUR OWN WORDING AND TEXT STYLE

MODEL BOAT CLUB LOGOS SUPPLIED ON VINYL OR PRINTED FABRIC FLAGS

## **HMS SOLENT**