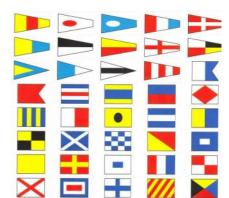

# NATIONAL & NAVAL FLAGS OF THE WORLD FABRIC DOUBLE SIDED PRINTED VARIOUS SIZES PLUS CUSTOMISED FLAGS ALSO AVAILABLE