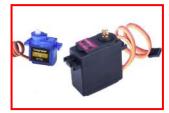

# TILLER ARMS 3, 4 & 5mm SINGLE, DOUBLE, TRIPLE & 90 DEG SERVO LINKAGE KITS AND SERVOS