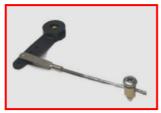

# TILLER ARMS 3, 4 & 5mm SINGLE, DOUBLE, TRIPLE & 90 DEG SERVO LINKAGE KITS AND SERVOS