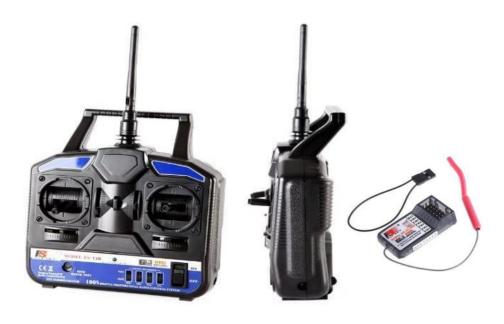

## 4 CHANNEL 2.4 Ghz TRANSMITTER & RECEIVER

## 6 CHANNEL 2.4 Ghz TRANSMITTER & RECEIVER