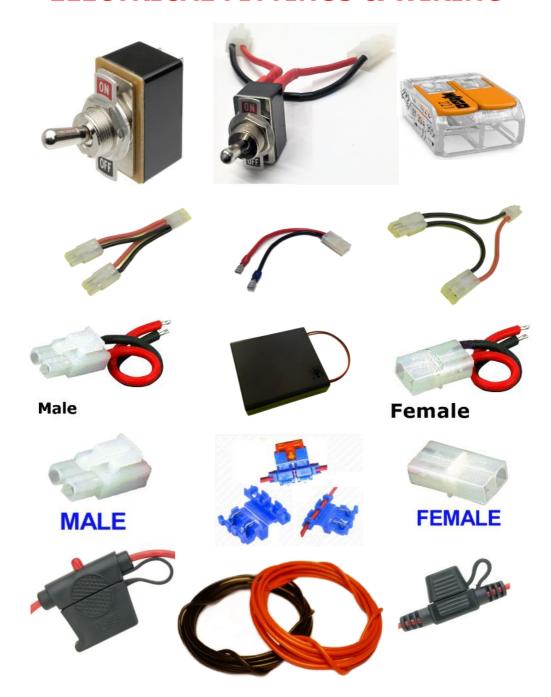

AND MOORING FITTINGS**













#### **FENDERS AND BUMPER FITTINGS**







#### LIFERAFTS AND LIFEBOUYS







#### **STANCHIONS AND HANDRAILS**







RIGGING, TURNBUCKLES & PULLEY BLOCKS







#### **COWL VENTS, LOUVRE PANELS & GRIDS**







**DOORS, PORTHOLES WINDOWS & HATCHES** 













**LADDERS, CRANES & SHIPS WHEELS** 







**HORNS, RADARS & FLAGSTAFFS** 







**PACKING CRATES, PALLETS & OIL DRUMS** 









# NATIONAL & NAVAL FLAGS OF THE WORLD FABRIC DOUBLE SIDED PRINTED VARIOUS SIZES PLUS CUSTOMISED FLAGS ALSO AVAILABLE



# VINYL NAME PLATES LOGOS & DECALS CUSTOM NAME PLATES WITH YOUR OWN WORDING AND TEXT STYLE

MODEL BOAT CLUB LOGOS SUPPLIED ON VINYL OR PRINTED FABRIC FLAGS

## **HMS SOLENT**































### **ELECTRICAL FITTINGS & WIRING**



## 4 CHANNEL 2.4 Ghz TRANSMITTER & RECEIVER



## 6 CHANNEL 2.4 Ghz TRANSMITTER & RECEIVER



### **NOTES**

CONTACT: STEVE 01595 870437 or 07921 032624 steve@modelboatbits.com

For current prices please refer to separate sheet

**MODELBOATBITS** Was founded in 2009 and has built up a very good reputation for providing modellers all over the world a more personal service than that of a on-line shop

We are passionate about having that personal contact with our valued customers rather than just on line shopping

MODELBOATBITS have developed a range of quality products
manufactured in-house at our workshop based right in the heart of
beautiful Wales

More recently we have invested a lot in 3D printing and now have
5 printers creating new products that are continually
being added to our pro