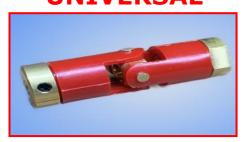

#### MOTOR COUPLINGS UNIVERSAL **INSERTS**

#### MOTOR COUPLING GUIDE

UNIVERSAL: GENERAL PURPOSE

**MICROFLEX: LOWER NOISE** 

**POWERFLEX: HIGH SPEED & TOROUE** 

**AVAILABLE BORES AND THREAD SIZES** 6.0 8.0 1/4" **BORES AND THREAD SIZES DEPENDS ON MOTOR AND PROPSHAFT SIZES** 