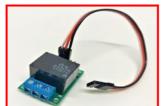

#### **RC SWITCHER**

Allows you to control auxilliary items from a spare channel on your transmitter Ideal for switching on:
Lighting set ups, Water pumps or radars